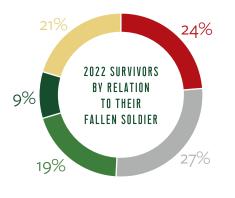

= UNKNOWN

#### 2022 SURVIVORS GRIEVING THE DEATH OF THEIR SOLDIER WHO DIED BY



\* OTHER MANNERS OF DEATH INCLUDE FRIENDLY FIRE, HOMICIDE, NON-HOSTILE, NON-COMBAT, AND UNKNOWN UPON INTAKE WITH TAPS. NUMBERS MAY ALTER UPON CONNECTION WITH SURVIVORS.







= RESERVE





Survivors grieving the death of their Soldier attended a TAPS event



#### **TAPS Military Survivor Seminars**

Join TAPS at our Military Survivor Seminars across the nation. TAPS.org/Seminars

### Connect with TAPS 24/7 800.959.TAPS(8277) or TAPS.org

**Learn More About Supporting Survivors!** TAPS.org/Institute

## CONNECT WITH US ON SOCIAL!













USA@TAPS.ORG

## IN 2022, 8,849 NEW SURVIVORS GRIEVING THE DEATH OF 3,502 MILITARY MEMBERS CONNECTED WITH TAPS SERVICES AND SUPPORT



Since 1994, TAPS has provided comfort and hope 24/7 through a national peer support network and connections to grief resources for all those our military members loved and left behind.

# 

To connect with TAPS at a 2023 seminar, please visit TAPS.org/Seminars to find a seminar near