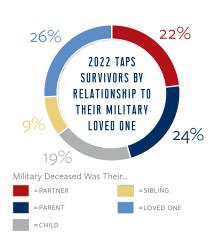

#### 2022 SURVIVORS GRIEVING THE DEATH OF THEIR SOLDIER WHO DIED BY

\* OTHER MANNERS OF DEATH INCLUDE FRIENDLY FIRE, HOMICIDE, NON-HOSTILE, NON-COMBAT, AND UNKNOWN UPON INTAKE WITH TAPS. NUMBERS MAY ALTER UPON CONNECTION WITH SURVIVORS.

= RESERVE

Survivors grieving the death of their Soldier attended a TAPS event