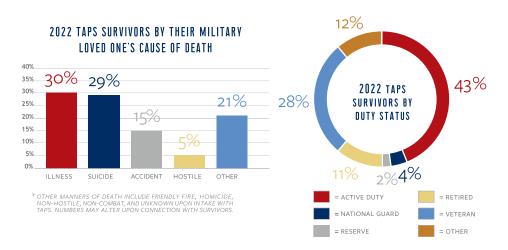

#### 2022 SURVIVORS GRIEVING THE DEATH OF THEIR SOLDIER WHO DIED BY

\* OTHER MANNERS OF DEATH INCLUDE FRIENDLY FIRE, HOMICIDE, NON-HOSTILE, NON-COMBAT, AND UNKNOWN UPON INTAKE WITH TAPS. NUMBERS MAY ALTER UPON CONNECTION WITH SURVIVORS.

= RESERVE

Survivors grieving the death of their Soldier attended a TAPS event