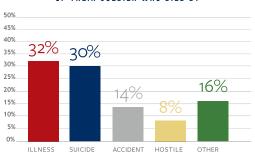

#### 2022 SURVIVORS GRIEVING THE DEATH OF THEIR SOLDIER WHO DIED BY

\* OTHER MANNERS OF DEATH INCLUDE FRIENDLY FIRE, HOMICIDE, NON-HOSTILE, NON-COMBAT, AND UNKNOWN UPON INTAKE WITH TAPS. NUMBERS MAY ALTER UPON CONNECTION WITH SURVIVORS.