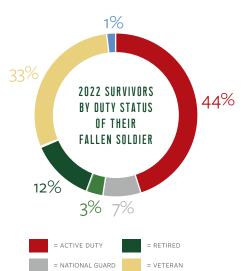

= UNKNOWN

#### 2022 SURVIVORS GRIEVING THE DEATH OF THEIR SOLDIER WHO DIED BY



\* OTHER MANNERS OF DEATH INCLUDE FRIENDLY FIRE, HOMICIDE, NON-HOSTILE, NON-COMBAT, AND UNKNOWN UPON INTAKE WITH TAPS. NUMBERS MAY ALTER UPON CONNECTION WITH SURVIVORS.







= RESERVE





Survivors grieving the death of their Soldier attended a TAPS event



#### **TAPS Military Survivor Seminars**

Join TAPS at our Military Survivor Seminars across the nation. TAPS.org/Seminars

### Connect with TAPS 24/7 800.959.TAPS(8277) or TAPS.org

**Learn More About Supporting Survivors!** TAPS.org/Institute

## CONNECT WITH US ON SOCIAL!













USA@TAPS.ORG

## IN 2022, 8,849 NEW SURVIVORS GRIEVING THE DEATH OF 3,502 MILITARY MEMBERS CONNECTED WITH TAPS SERVICES AND SUPPORT



Since 1994, TAPS has provided